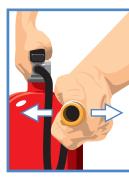

| ©,                    | POWDER                |
| <b>+</b>                         | WATER   | FOAM                  | CO <sub>2</sub>       | POWDER                |
| PAPER, WOOD, TEXTILE             | YES     | NOT VERY<br>EFFECTIVE | NOT VERY<br>EFFECTIVE | NOT VERY<br>EFFECTIVE |
| FLAMMABLE LIQUIDS                | X<br>NO | YES                   | YES                   | YES                   |
| 6000 C<br>FLAMMABLE<br>GASES     | NO      | NO                    | YES                   | YES                   |
| ELECTRICAL<br>HAZARD             | NO      | NO                    | YES                   | YES                   |
| VEHICLE PROTECTION               | X<br>NO | YES                   | X<br>NO               | YES                   |



## PASS method









**P**ull

**Aim** 

**S**queeze

Sweep