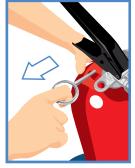

| ©,                    | POWDER                |
| <b>+</b>                         | WATER   | FOAM                  | CO <sub>2</sub>       | POWDER                |
| PAPER, WOOD, TEXTILE             | YES     | NOT VERY<br>EFFECTIVE | NOT VERY<br>EFFECTIVE | NOT VERY<br>EFFECTIVE |
| FLAMMABLE LIQUIDS                | X<br>NO | YES                   | YES                   | YES                   |
| 6000 C<br>FLAMMABLE<br>GASES     | NO      | NO                    | YES                   | YES                   |
| ELECTRICAL<br>HAZARD             | NO      | NO                    | YES                   | YES                   |
| VEHICLE PROTECTION               | X<br>NO | YES                   | X<br>NO               | YES                   |



## PASS method









**P**ull

**Aim** 

**S**queeze

Sweep