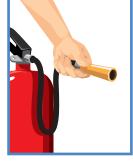

| ©,                    | POWDER                |
| <b>+</b>                         | WATER   | FOAM                  | CO <sub>2</sub>       | POWDER                |
| PAPER, WOOD, TEXTILE             | YES     | NOT VERY<br>EFFECTIVE | NOT VERY<br>EFFECTIVE | NOT VERY<br>EFFECTIVE |
| FLAMMABLE LIQUIDS                | X<br>NO | YES                   | YES                   | YES                   |
| 6000 C<br>FLAMMABLE<br>GASES     | NO      | NO                    | YES                   | YES                   |
| ELECTRICAL<br>HAZARD             | NO      | NO                    | YES                   | YES                   |
| VEHICLE PROTECTION               | X<br>NO | YES                   | X<br>NO               | YES                   |



## PASS method









**P**ull

**Aim** 

**S**queeze

Sweep