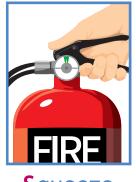

| ©,                    | POWDER                |
| <b>+</b>                         | WATER   | FOAM                  | CO <sub>2</sub>       | POWDER                |
| PAPER, WOOD, TEXTILE             | YES     | NOT VERY<br>EFFECTIVE | NOT VERY<br>EFFECTIVE | NOT VERY<br>EFFECTIVE |
| FLAMMABLE LIQUIDS                | X<br>NO | YES                   | YES                   | YES                   |
| 6000 C<br>FLAMMABLE<br>GASES     | NO      | NO                    | YES                   | YES                   |
| ELECTRICAL<br>HAZARD             | NO      | NO                    | YES                   | YES                   |
| VEHICLE PROTECTION               | X<br>NO | YES                   | X<br>NO               | YES                   |



## PASS method









**P**ull

**Aim** 

**S**queeze

Sweep