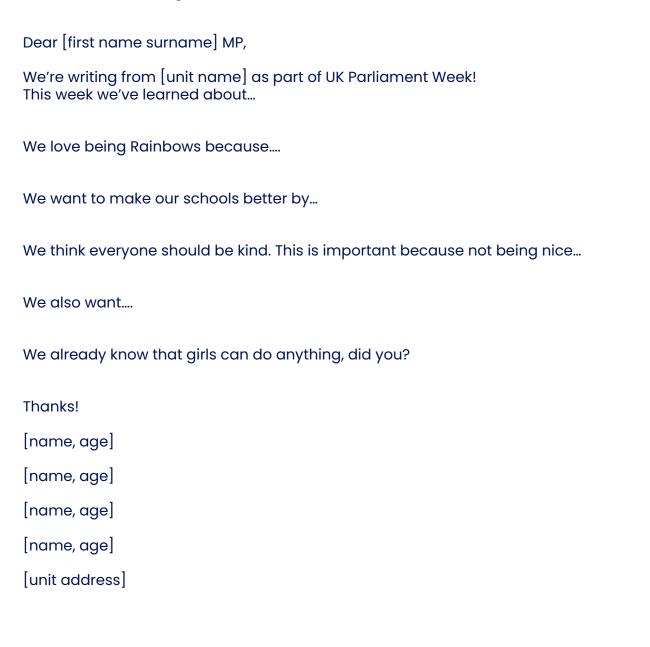

## Rainbows example

E: external.affairs@girlguiding.org.uk W: girlguiding.org.uk President: Her Royal Highness The Duchess of Edinburgh Chief guide: Tracy Foster Chief executive: Angela Salt OBE

| Dear                   |                                       |                         |  |
|------------------------|---------------------------------------|-------------------------|--|
| We are writing from    |                                       |                         |  |
| We would feel safer if | <b></b>                               |                         |  |
|                        |                                       |                         |  |
|                        |                                       |                         |  |
|                        |                                       |                         |  |
|                        |                                       |                         |  |
| From,                  |                                       |                         |  |
|                        |                                       |                         |  |
|                        | F: external affairs@airlauidina ora u | ık W: girlguiding orguk |  |