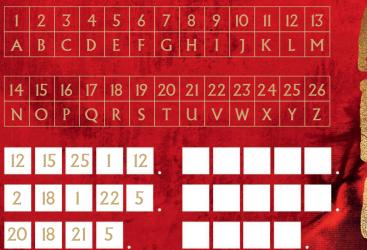

### FLOWERS =

HIDDEN MESSAGE

The code below reveals the meaning behind these Chinese characters. Fill in the empty boxes to discover Mulan's spirit.