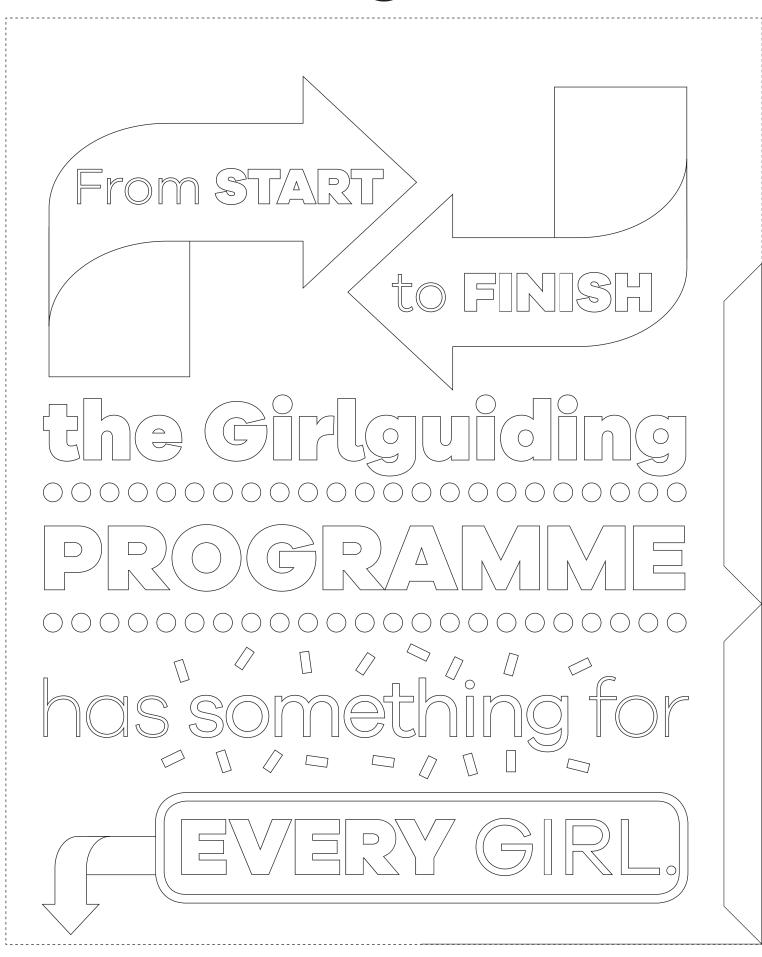

## **Programme poster template Instructions**

- 1. Get out your pencils, pens and glitter and colour in each section of the poster
- 2. Cut along the dotted line on the A4 paper and stick together as shown below.